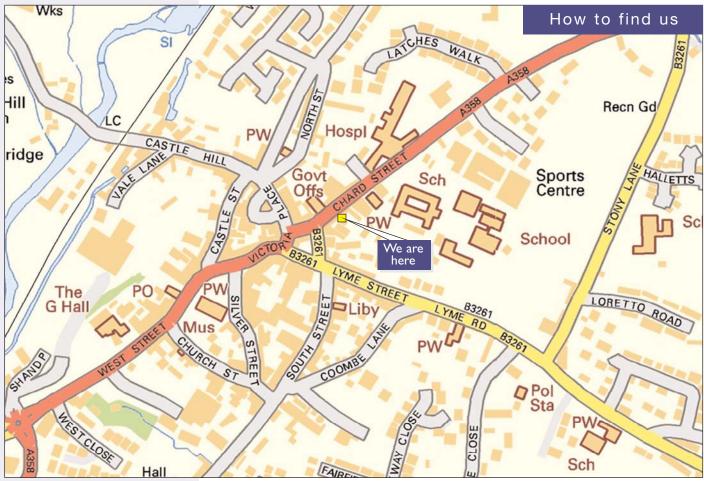

## **Directions**

**By Car:** The office is situated in Chard Street, opposite the Job Centre just outside the town centre on the A358.

**Parking:** There is a Pay and Display car park approximately 50 metres from the office in Poplar Mount, Chard Street to the North, and on the corner of Lyme Street/South Street to the South.

**By Bus:** The town is well served by bus services, which all stop in Trinity Square in the Town Centre. From Trinity Square walk East towards the George Hotel, walk past the Hotel (on your left hand side), taking the road left after the Hotel and follow it around to the right. The offices are on the right hand side opposite the Job Centre.

**By Train:** Axminster station is on the Exeter to London Waterloo line. From the station you will need to turn left and follow the footpath to a roundabout. Cross the road by Pets at Home continuing up the hill (West Street) towards the town centre. Then follow the walking directions in the 'by bus' section on this page.