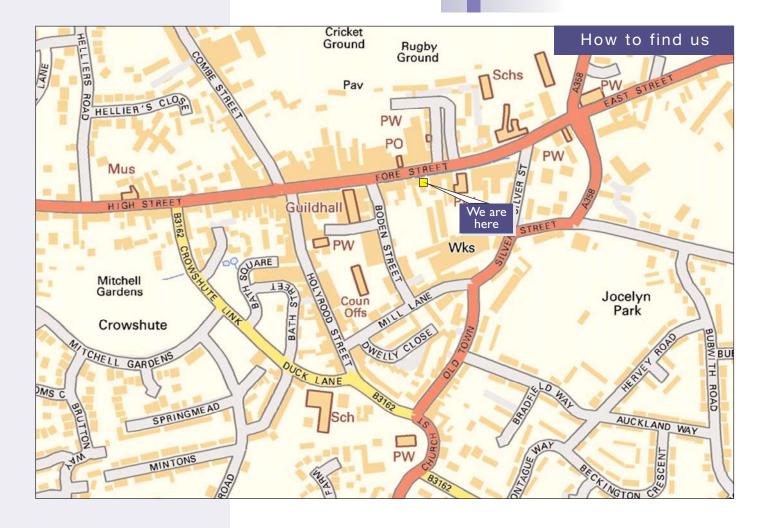

## Directions

By Car: The office is situated in Fore Street down the hill from the Guildhall, opposite Leo's supermarket.

**Parking:** There is a Pay and Display car park approximately 25 metres from the office at the rear of Leo's, or 50 metres away at the rear of the Post Office.

**By Bus:** There are bus links to Chard from Taunton, Yeovil, Dorchester and the surrounding area. The nearest bus stops are at the bottom of Fore Street and in Boden Street.