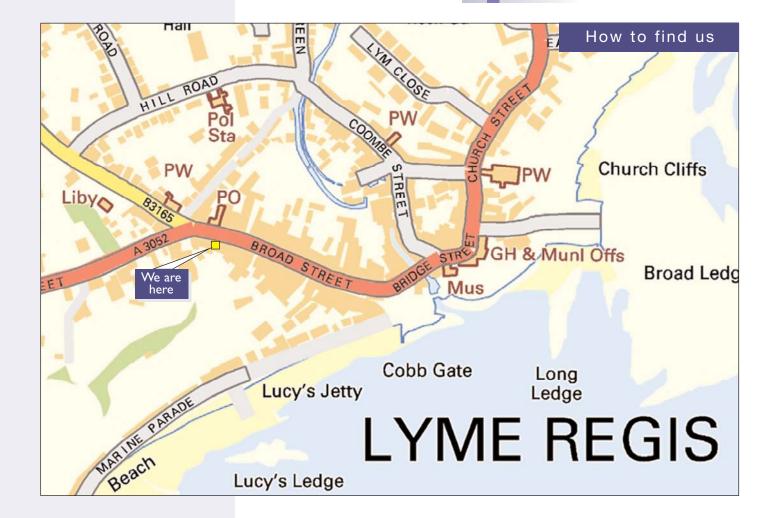

## Directions

By Car: The office is situated towards the top of Broad Street, opposite Woolworths.

**Parking:** There is a Pay and Display car park approximately 50 metres from the office behind Woolworths (NCP). This can be very busy during the summer and there are alternative car parks within walking distance.

**By Bus:** There are bus links to Lyme Regis from Taunton, Dorchester and the surrounding area. The bus stop if travelling east is opposite the office outside the Post Office, or if travelling west at the bottom of Broad Street by the Clock Tower.

Scott Rowe Solicitors

29 Broad Street Lyme Regis Dorset DT7 3QE

Tel: 01297 443777 Fax: 01297 445616 Email: enquiries@scottrowe.co.uk

www.scottrowe.co.uk